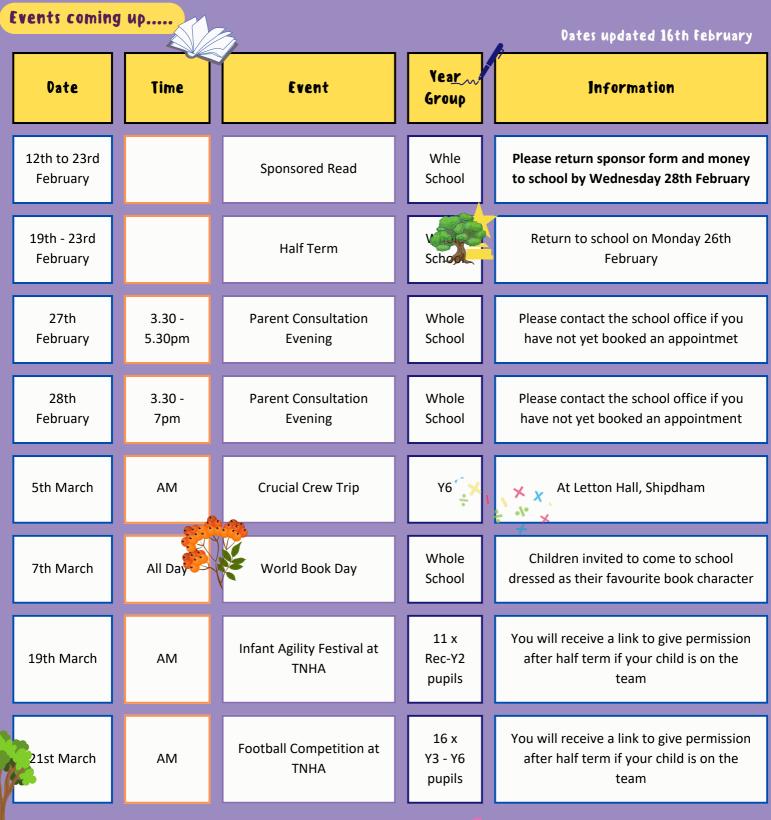

## Castle Acre Diary Dates for week ending 16th february 2024

The Nar Valley Federation of Church Academies Executive Headteacher: Mrs Anne Neary Web: www.narvalleyfederation.co.uk

Please note we will update this as more events come on the calendar and send these with the newsletter when there is a new event added. There will always be two weeks' notice given.

## Castle Agre Diary Dates for week ending 16th February 2024

The Nar Valley Federation of Church Academies Executive Headteacher: Mrs Anne Neary Web: www.narvalleyfederation.co.uk